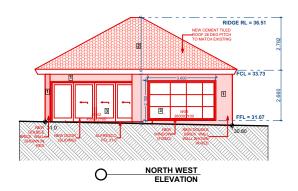

|                   | CONSTRUCTION. CONSULTANTS AND CONTRACTORS MUST CARRY C<br>DIMENSIONS FOR NEW AREAS MAY BE SLIGHTLY ROUNDED. ALL I<br>CREBIVE STUDIO. | (SITE PLAN)                | N01               |          |            |                           |











CLIENT: JERRY AND ANNE

COUNCIL: CANTERBURY-BANKSTOWN LOT 78 DP12744

ADDRESS: 6 JOHNSTON STREET EARLWOOD CRE8IVE STUDIO

1/1 AVON ROAD NORTH RYDE PH: 02 9191 7383 M:0425 755 051 E:MDOUMITH@CRE8IVESTUDIO.COM.AU

ALL DIMENSION IN METERS UNLESS MARKED OTHERWISE. DIMENSIONS AND LEVELS MUST NOT BE SCALED OFF PLANS. LEVELS AND DIMENSIONS MUST BE CONFIRMED BY CONTRACTORS PRIOR TO COMMENCEMENT OF WORK. REPORT DISCREPANCIES TO DESIGNER. ALL PLANS MUST BE READ IN CONJUCTION WITH OTHER RELATED PLANS AND REPORTS. ALL PLANS MUST BE IN ACCORDANCE WITH BCA AND REGULATORY BODIES EVEN IF STATED OTHERWISE. DIMENSIONS FOR EXISTING AREAS ARE APPROXIMATE AND FOR PLANNING PURPOSES ONLY. THEY ARE NOT TO BE USED FOR ENGINEERING OR CONSTRUCTION. CONSULTANTS AND CONTRACTORS MUST CARRY OUT THEIR OWN MEASUREMENT